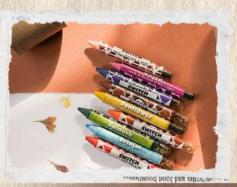

#### CRYONS

Type : Small/Big

Noth to one flame to the camera. s vital aspect

noment with