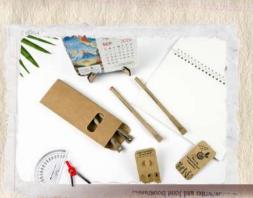

#### FOLDER

Siu

01

Natch Jay. Jach

> Cover Print : Multicolor Ruling : single line/plain Dimension : 17CM x 24 CM (A5)

#### **CORK JOURNAL**

in ament 11-17

Cover Print : Single color Ruling : Interactive Content Dimension : A5

Noth to the flame I to the camera. S vital aspect

cleaning on a cryce centers define the and moving parts and net and Adjust" To

winning and Intel bus minutes

Product #0023

**CORK PLANNER** 

Cover Print :Single color Ruling : Without Date Dimension: A5

#### SPIRALS

Natch Jay. Jach Slach

> Cover Print : single color/Multicolor Ruling : single line /French Ruling/Isometric/Plain Dimension : A5/A4

#### WIRO

Cover Print : single color/Multicolor Ruling : single line /French Ruling/Isometric/Plain Dimension : A5/A4

to the camera.

cleaning on as ervice centers define the involves dismantling the nera and Adjust" To