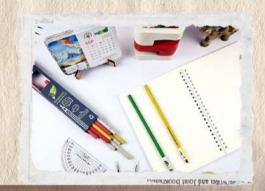

#### PENCIL

Cover Print : Multicolor Ruling : single line/plain Dimension : 17CM x 24 CM (A5)

Product #0047

#### CALENDERS

Cover Print : Multicolor Theme : Various Themes Dimension : 7 x 5 inch/ 3.5 x 5 inch

involves dismantling the hera

n as an, Lube and Adjust" To