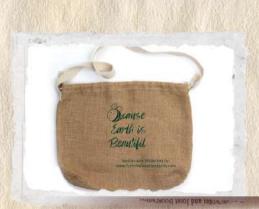

#### Product #0024

**CANVAS BAG** 

Dicause Earth is Beautifil

water and Joint book man

Color : Multicolor Dimension : 12 CM x 16 CM x 3 CM

d prints: blame the photo isswer lies in your toth to the flame to the camera. s vital aspect