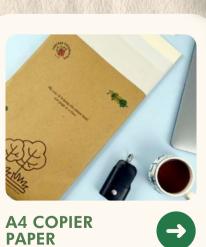

#### COMPOSITION NOTEBOOK

Cover Print : single color/Multicolor Ruling : single line /French Ruling/Isometric Dimension : 9.75 x 7.5 inch/ A4