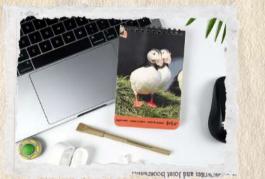

#### CALENDERS

Cover Print : Multicolor Theme : Various Themes Dimension : 7 x 5 inch/ 3.5 x 5 inch

involves dismantling the hera

n as an, Lube and Adjust" To