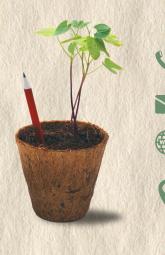

## PLANTABLE STATIONERY:::

#### PEN- PLANTABLE

Cover Print :Single color Color : Blue/Black.Red Plant: Assorted Seeds

#### PENCIL- PLANTABLE

Cover Print :Single color Color : Blue/Black.Red Plant: Assorted Seeds