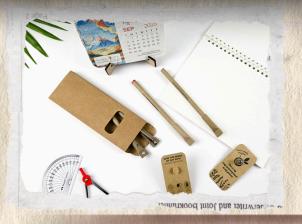

#### NOTEBOOKS

Cover Print: Multicolor

Ruling: single line/square/4 lines/2 lines/plain Dimension: 22 CM x 16CM / 18 CM x 24 CM (B5)

#### REGISTERS

Cover Print : Multicolor Ruling : single line/plain

Dimension: 17CM x 24 CM (A5)

and moving parts

vice centers define the

Product #0025

#### DIARIES

Cover Print : Multicolor Ruling : Non-Dated Dimension : A4/ A5

#### PEN

Cover Printing: Single Color Ink Color: Blue/Black/Red

#### PENCIL

to the camera.

and moving parts

Cover Print: Multicolor Ruling: single line/plain

Dimension: 17CM x 24 CM (A5)

vice centers define the

in, Lube and Adjust"