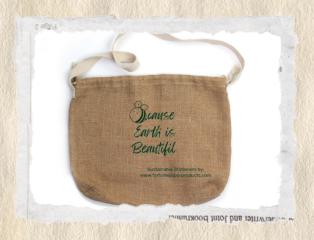

Product #0023

JUTE BAG

Color: Blue/Bla

Dimension: 15 CM x 11 CM x 2 CM

Product #0024

**CANVAS BAG** 

Color: Multicolor

Dimension: 12 CM x 16 CM x 3 CM