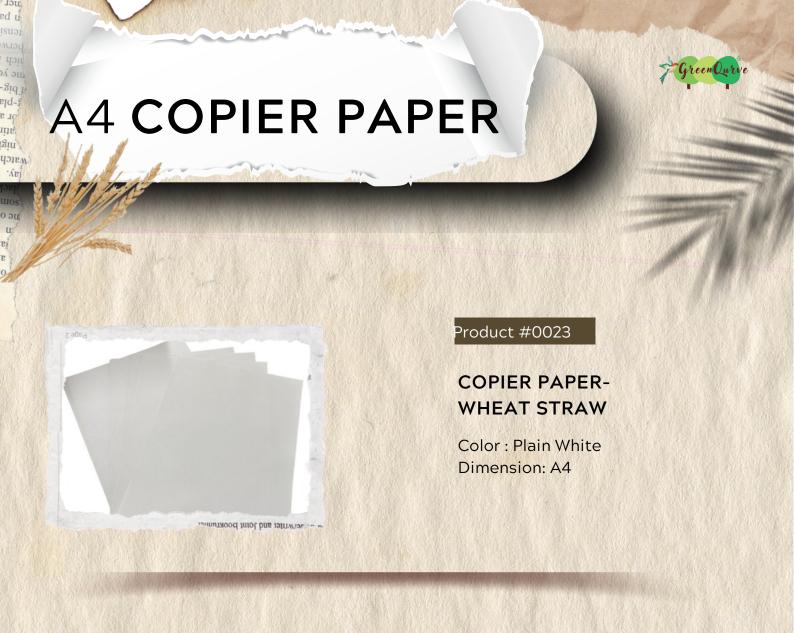

#### Product #0023

### COPIER PAPER- 100% RECYCLED -UNBLEACHED

Color : Off White Dimension: A4

or a ine,

ner

Jack neo ш

**Don Bosco** 

PROUD SCHOOLS

**DPS Pune + 8 Branches** 