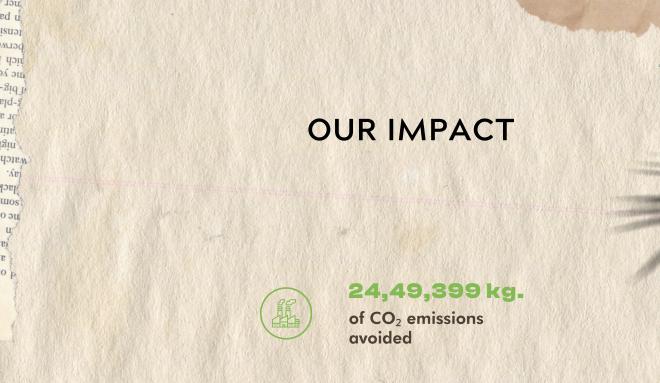

Green Ourve

saved from being cut

14000 Lt.

Water saved per year

**4,20,000**Seeds Grown