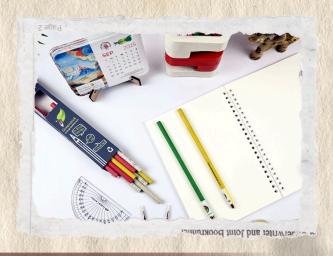

#### NOTEBOOKS

Cover Print: Multicolor

Ruling: single line/square/4 lines/2 lines/plain Dimension: 22 CM x 16CM / 18 CM x 24 CM (B5)

#### REGISTERS

Cover Print : Multicolor Ruling : single line/plain

Dimension: 17CM x 24 CM (A5)

and moving parts

vice centers define the

Product #0025

#### DIARIES

Cover Print : Multicolor Ruling : Non-Dated Dimension : A4/ A5

#### PEN

Cover Printing: Single Color Ink Color: Blue/Black/Red

#### PENCIL

to the camera.

and moving parts

Cover Print: Multicolor Ruling: single line/plain

Dimension: 17CM x 24 CM (A5)

vice centers define the

in, Lube and Adjust"