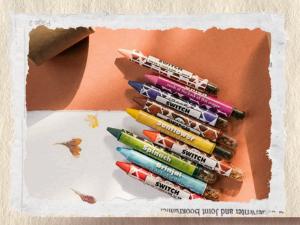

#### PEN- PLANTABLE

Cover Print :Single color Color : Blue/Black.Red Plant: Assorted Seeds

#### PENCIL- PLANTABLE

Cover Print :Single color Color : Blue/Black.Red Plant: Assorted Seeds

#### **CRYONS**

Type: Small/Big