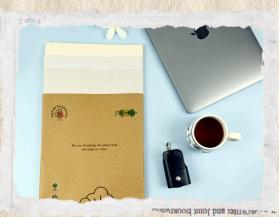

#### NOTEBOOKS

Cover Print: Multicolor

Ruling: single line/square/4 lines/2 lines/plain Dimension: 22 CM x 16CM / 18 CM x 24 CM (B5)

#### REGISTERS

Cover Print : Multicolor Ruling : single line/plain

Dimension: 17CM x 24 CM (A5)

and moving parts

vice centers define the

Product #0025

#### DIARIES

Cover Print : Multicolor Ruling : Non-Dated Dimension : A4/ A5