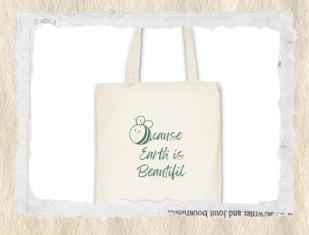

Product #0023

JUTE BAG

Color: Blue/Bla

Dimension: 15 CM x 11 CM x 2 CM

Product #0024

**CANVAS BAG** 

Color: Multicolor

Dimension: 12 CM x 16 CM x 3 CM