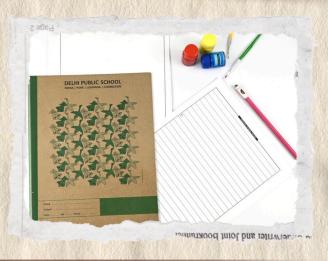

#### NOTEBOOKS

Cover Print: Multicolor

Ruling: single line/square/4 lines/2 lines/plain Dimension: 22 CM x 16CM / 18 CM x 24 CM (B5)