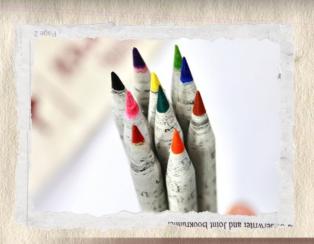

#### PEN- PLANTABLE

Cover Print :Single color Color : Blue/Black.Red Plant: Assorted Seeds

#### PENCIL- PLANTABLE

Cover Print :Single color Color : Blue/Black.Red Plant: Assorted Seeds